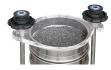

The sieve fastening system comprised of two threaded rods fitted with Bakelite tightening knobs and methacrylate lid.

#### INCLUDES:

- > Sieve shaker with connecting cable
- > Methacrylate lid
- > Threaded closing system
- > User manual
- > CE declaration of conformity
- > Accessories in wet (optional).

Easy-Press