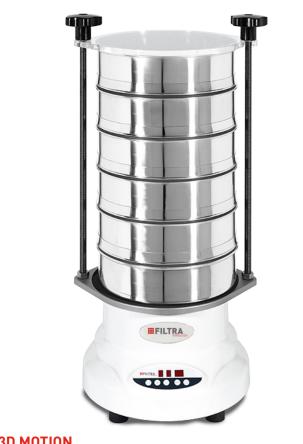

### DIGITAL ELECTROMAGNETIC SIEVE SHAKER

#### **IRIS FTL-0300**

Compact and light electromagnetic sieve shaker, for sieves from 250 to 315 mm in diameter. Its three-dimensional motion throughout the sieve column makes it extremely effective when performing particle separation Granulometric tests, both dry and wet.

The sieve fastening system comprised of two threaded rods fitted with Bakelite tightening knobs and methacrylate lid.

#### TECHNICAL FEATURES

Type: Electromagnetic Sieving: Dry/wet Application: Granulometric separation. Particle size\*: from 20 µm to 125 mm wet sieving from 40 µm to 125 mm dry sieving Product motion: Three-dimensional Maximum amplitude: 2 mm Power levels: 9 Time display: from 1 to 99 min. Interval operation: from 1 to 9 s. Max. number of sieves: 5 (ø300 X 80 mm h.) 8 (ø305/315 X 55 mm h.) Sieve ø: from 250 mm to 315 mm\*\* Voltage: 220/2240 V - 50/60 Hz **Power:** 400 W Current: 1.8 A Weight: 45 kg 360 796